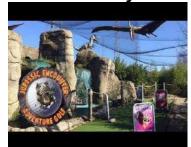

#### **Jurassic Golf**

9 NEAR LIFE-SIZED DINOSAURS THAT ROAR AND MOVE!

Jurassic Encounter Mini Golf is beautifully landscaped and gives players the chance to putt past cascading waterfalls, over island greens, through prehistoric caves and even meet some Jurassic friends from the past!