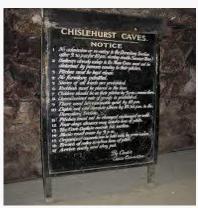

# **Chislehurst Caves**

The Caves of Chislehurst are a labyrinth of man-made tunnels, forming a maze covering 16 hectares and are up to 30 meters below ground level. Don't worry, no special equipment is needed. This is a guided tour led by oil lit lamps. You will walk through the tunnels and explore the vast mazes within.