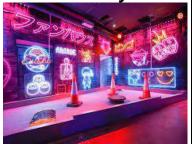

### <u> Laser Quest – Quasar Bromley</u>

You'll love the adrenaline rush of stalking your opponents and unleashing a searing volley of laser fire in the laser quest battle zone.

You'll be kitted out with a futuristic body pack and carry a laser phaser. Each game is played in the Labyrinth with catwalks, mazes, swirling fog, special effects, music and lights.