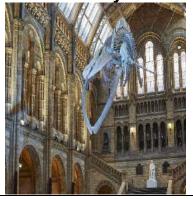

# **Natural History Museum**

The museum exhibits a vast range of specimens from various segments of natural history. It's home to life and earth science specimens comprising some 80 million items within five main collections: botany, entomology, mineralogy, palaeontology a nd zoology. The museum is a centre of research specialising in taxonomy, identification and conservation.