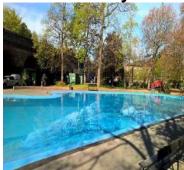

# Coral Reef

A fun filled day full of water chutes, a wave machine, slides, and rainforest lazy river. Indoor and outdoor pools.

Please let us know your level of swimming before going. Bring a towel and swim wear!

# **Coral Reef**

A fun filled day full of water chutes, a wave machine, slides, and rainforest lazy river. Indoor and outdoor pools.

Please let us know your level of swimming before going. **Bring a towel and swim wear!** 