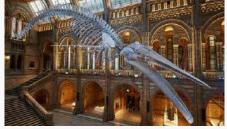

# **Natural History Museum**

The museum exhibits a vast range of specimens from various segments of natural history. It's home to life and earth science specimens comprising some 80 million items within five main collections: botany, entomology, mineralogy, palaeontology a nd zoology. The museum is a centre of research specialising in taxonomy, identification and conservation.